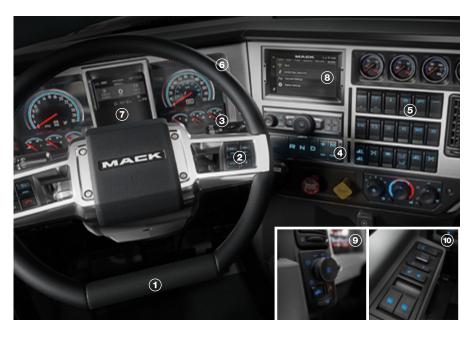

# MACK ANTHEM® DRIVER ENVIRONMENT

- Flat-bottom steering wheel for more belly room and dash visibility.
- 2 Illuminated automotive-style controls.
- 3 4 optional auxiliary gauges.
- **4** *m*DRIVE<sup>™</sup> controls intuitively placed for easy access.
- 5 Tough, laser-etched rocker switches.
- **6** Digital-analog gauges combine precision with familiarity.
- **7** 5" full-color Mack® Co-Pilot™ digital display for enhanced visibility.
- **8** 7" touchscreen information and entertainment display.
- **9** Light control module with automotive style.
- 10 Power window, lock and mirror controls.