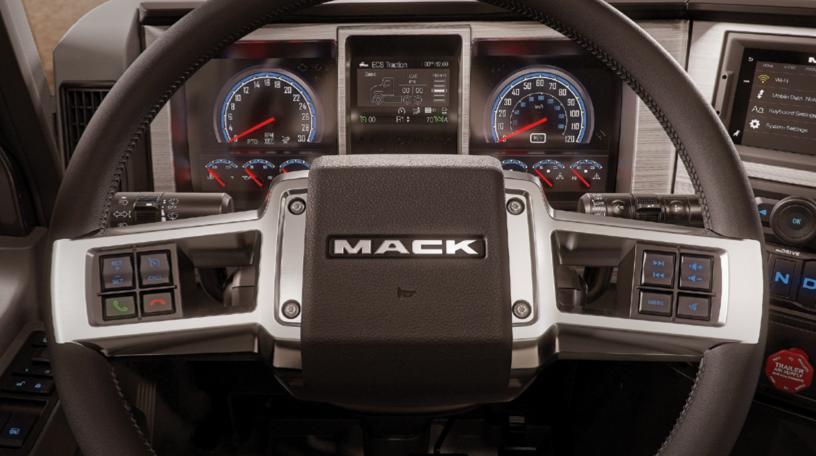

# MACK ANTHEM® DRIVER ENVIRONMENT

- Flat-bottom steering wheel for more belly room and dash visibility.
- 2 Illuminated automotive-style controls.
- 3 4 optional auxiliary gauges.
- **4** *m*DRIVE<sup>™</sup> controls intuitively placed for easy access.
- 5 Tough, laser-etched rocker switches.
- **6** Digital-analog gauges combine precision with familiarity.
- **7** 5" full-color Mack® Co-Pilot™ digital display for enhanced visibility.
- **8** 7" touchscreen information and entertainment display.
- **9** Light control module with automotive style.
- 10 Power window, lock and mirror controls.